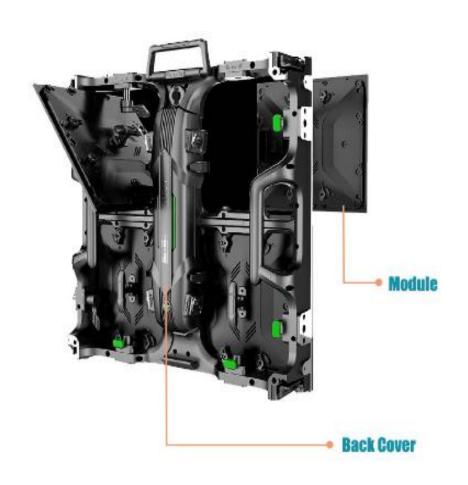

#### **HUB Board**

- \* Without wires connection, signal and power can transfer more stable and reliable.
- \* HUB board connect modules and power supplies directly instead of wires.
- \* Directly take out back cover, easy to change within 5 seconds.

#### Maintenance

- \* Front and rear maintenance available.
- \* Faster and easier to install and disassembly.
- \* Magnetic suction installation, simple and quick maintenance for various installation environment, improve work efficiency.
- \* Die casting aluminum panel.