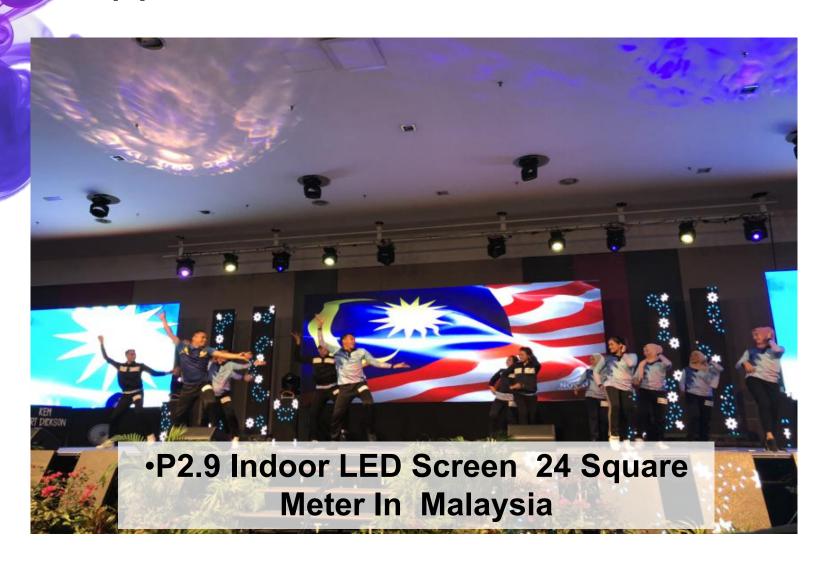

# Product Features

#### Maintenance

- \* Front and rear maintenance available.
- \* Faster and easier to install and disassembly.
- \* Magnetic suction installation, simple and quick maintenance for various installation environment, improve work efficiency.
- \* Die casting aluminum panel.



#### More Details



- \* High degree of protection, high durability.
- \* Common good, flexible and easy to use.





Seamless side locks



#### **LED Display Test**

Each product tested more than 72 hours before shipment.





#### It can used as curved screen

It can used as curved screenCan be used as curve screen -5 to +10 degrees.





### Assembly & Operation





**Ground standing and hanging Installation** 

### Assembly Project Shows



Hanging and ground standing installation

















#### Thank You For Your Time.

Kingvisionled is looking forward to serve you.