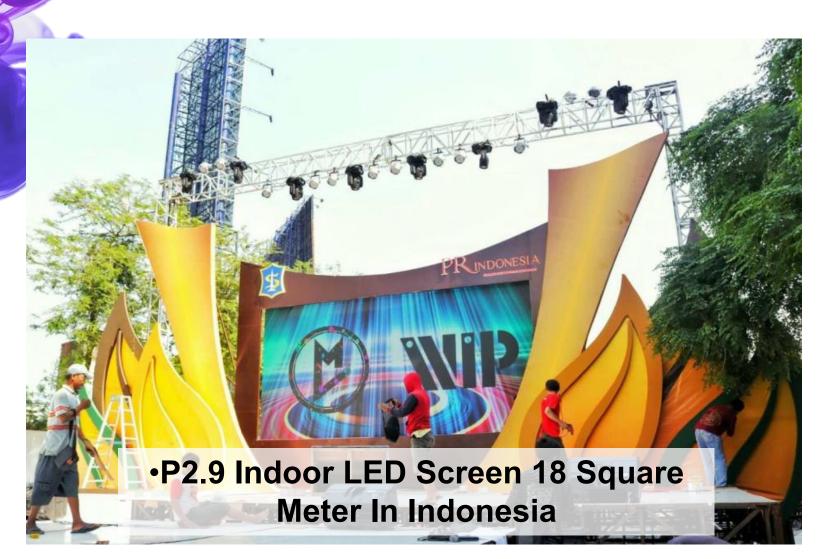

### Product Features

#### Maintenance

- \* Front and rear maintenance available.
- \* Faster and easier to install and disassembly.
- \* Magnetic suction installation, simple and quick maintenance for various installation environment, improve work efficiency.
- \* Die casting aluminum panel.



#### More Details



- \* High degree of protection, high durability.
- \* Common good, flexible and easy to use.





Seamless side locks



#### **LED Display Test**

Each product tested more than 72 hours before shipment.





#### It can used as curved screen

It can used as curved screenCan be used as curve screen -5 to +10 degrees.





### Assembly & Operation





**Ground standing and hanging Installation** 

### Assembly Project Shows



Hanging and ground standing installation

















#### Thank You For Your Time.

Kingvisionled is looking forward to serve you.