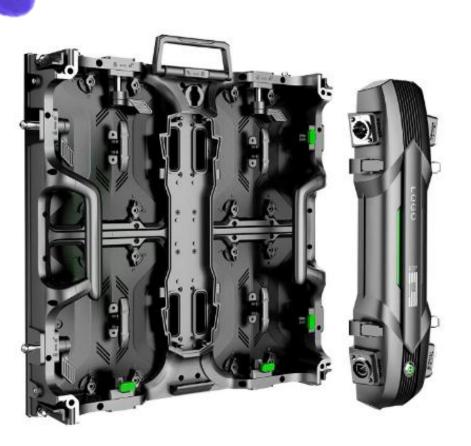

# P2.9 500x500mm Indoor Screen

Specification

|                     | Indoor Rental led screen specification |                           |
|---------------------|----------------------------------------|---------------------------|
| Pixel               | 2.97mm                                 | 3.91mm                    |
| LED Encapsulation   | SMD1921                                | SMD2121                   |
| Brightness          | 1100nit                                | 1100nit                   |
| Module Size(mm)     | 250x250                                | 250x250/ 250×500          |
| Cabinet Size        | 500x500x76                             | 500×1000×76/500x500x76    |
| Material            | Die Casting Aluminum                   | Die Casting Aluminum      |
| Scan Method         | 1/14 Scan                              | 1/16 Scan                 |
| Weight              | 8Kg                                    | 12.5Kg/ 8Kg               |
| Cabinet Resolution  | 84x168/84x84dots                       | 256x128dots / 128x128dots |
| Pixel Density       | 112896Pixel/m²                         | 65536 Pixel/m²            |
| Refresh Frequency   |                                        | ≥1920Hz                   |
| Viewing Angle       | 140/140                                | 140/140                   |
| Working Voltage     | 110-220Volt/50/60hz                    | 110-220Volt/50/60hz       |
| IP waterproof       | IP43                                   | IP43                      |
| Optimal Viewing     | ≥ 2m                                   | ≥ 3m                      |
| Working Temperature | -20~45 ℃                               | - 20~40℃                  |

#### Maintenance

- \* Front and rear maintenance available.
- \* Faster and easier to install and disassembly.
- \* Magnetic suction installation, simple and quick maintenance for various installation environment, improve work efficiency.
- \* Die casting aluminum panel.