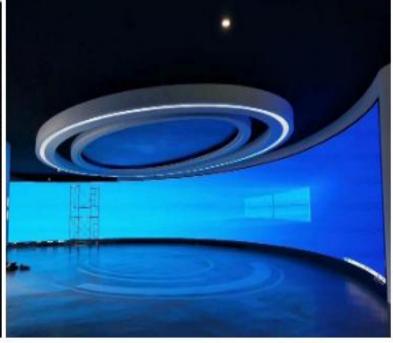

d reliable.
- \* HUB board connect modules and power supplies directly instead of wires.
- \* Directly take out back cover, easy to change within 5 seconds.

#### Product Features

#### Maintenance

- \* Front and rear maintenance available.
- \* Faster and easier to install and disassembly.
- \* Magnetic suction installation, simple and quick maintenance for various installation environment, improve work efficiency.
- \* Die casting aluminum panel.



#### More Details



- \* High degree of protection, high durability.
- \* Common good, flexible and easy to use.





Seamless side locks



#### **LED Display Test**

Each product tested more than 72 hours before shipment.





#### It can used as curved screen

It can used as curved screenCan be used as curve screen -5 to +10 degrees.





### Assembly & Operation





**Ground standing and hanging Installation** 

### Assembly Project Shows



Hanging and ground standing installation

















#### Thank You For Your Time.

Kingvisionled is looking forward to serve you.