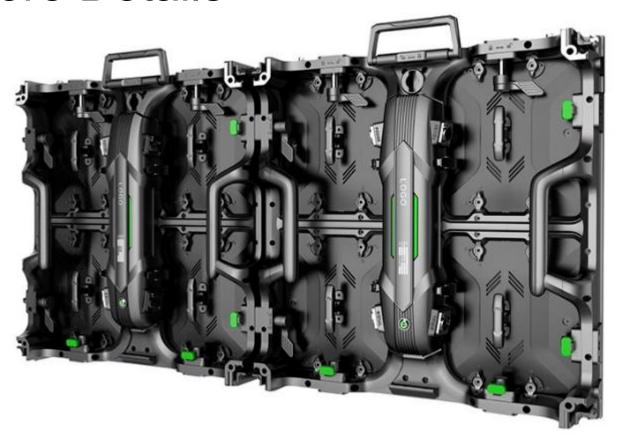

#### More Details

- \* High degree of protection, high durability.
- \* Common good, flexible and easy to use.

Seamless side locks