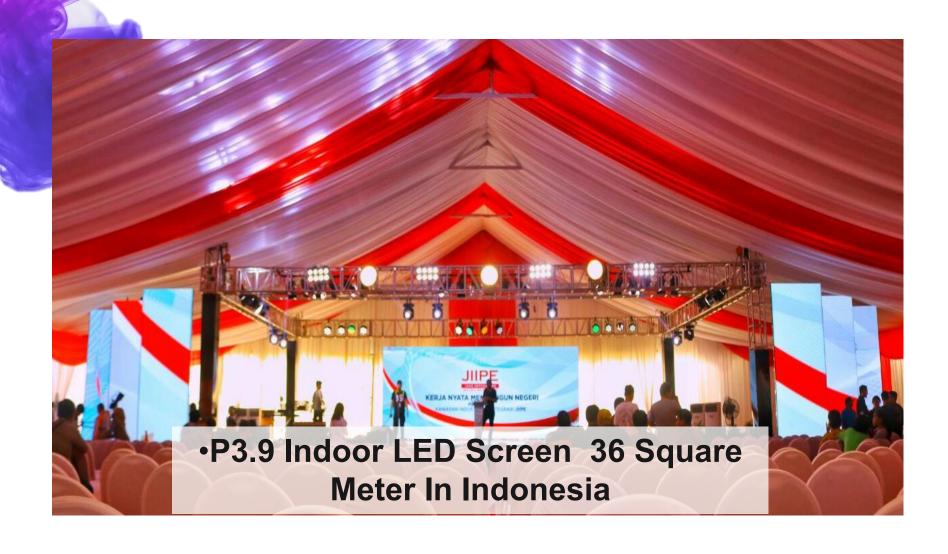

.

#### Product Features

#### Maintenance

- \* Front and rear maintenance available.
- \* Faster and easier to install and disassembly.
- \* Magnetic suction installation, simple and quick maintenance for various installation environment, improve work efficiency.
- \* Die casting aluminum panel.



#### More Details



- \* High degree of protection, high durability.
- \* Common good, flexible and easy to use.





Seamless side locks



#### **LED Display Test**

Each product tested more than 72 hours before shipment.





#### It can used as curved screen

It can used as curved screenCan be used as curve screen -5 to +10 degrees.





### Assembly & Operation





**Ground standing and hanging Installation** 

### Assembly Project Shows



Hanging and ground standing installation

















#### Thank You For Your Time.

Kingvisionled is looking forward to serve you.