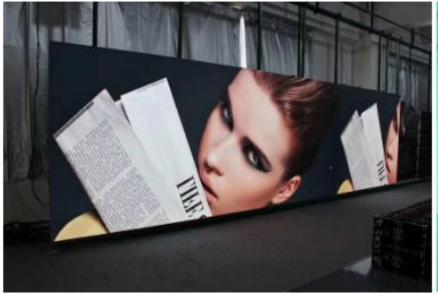

# P2.9 500x500mm Indoor Screen

Specification

|                     | Indoor Rental led screen specification |                           |
|---------------------|----------------------------------------|---------------------------|
| Pixel               | 2.97mm                                 | 3.91mm                    |
| LED Encapsulation   | SMD1921                                | SMD2121                   |
| Brightness          | 1100nit                                | 1100nit                   |
| Module Size(mm)     | 250x250                                | 250x250/ 250×500          |
| Cabinet Size        | 500x500x76                             | 500×1000×76/500x500x76    |
| Material            | Die Casting Aluminum                   | Die Casting Aluminum      |
| Scan Method         | 1/14 Scan                              | 1/16 Scan                 |
| Weight              | 8Kg                                    | 12.5Kg/ 8Kg               |
| Cabinet Resolution  | 84x168/84x84dots                       | 256x128dots / 128x128dots |
| Pixel Density       | 112896Pixel/m²                         | 65536 Pixel/m²            |
| Refresh Frequency   |                                        | ≥1920Hz                   |
| Viewing Angle       | 140/140                                | 140/140                   |
| Working Voltage     | 110-220Volt/50/60hz                    | 110-220Volt/50/60hz       |
| IP waterproof       | IP43                                   | IP43                      |
| Optimal Viewing     | ≥ 2m                                   | ≥ 3m                      |
| Working Temperature | -20~45 ℃                               | - 20~40℃                  |