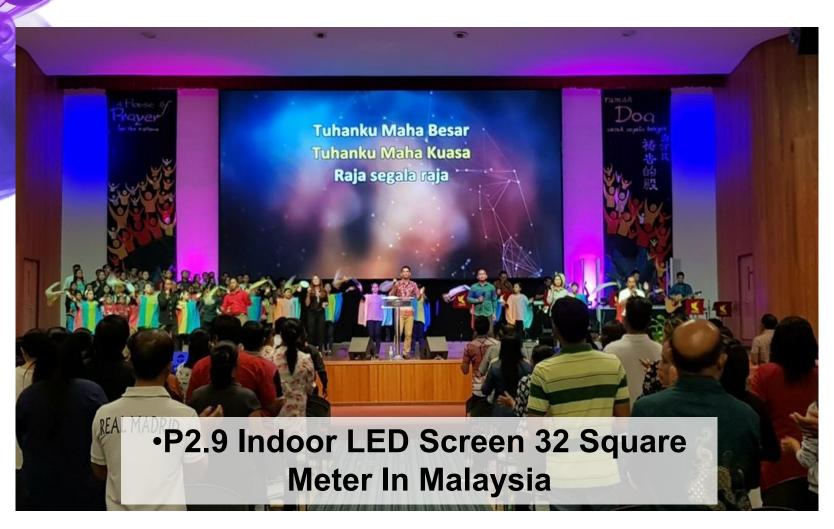

Product Features

#### Maintenance

- \* Front and rear maintenance available.
- \* Faster and easier to install and disassembly.
- \* Magnetic suction installation, simple and quick maintenance for various installation environment, improve work efficiency.
- \* Die casting aluminum panel.



#### More Details



- \* High degree of protection, high durability.
- \* Common good, flexible and easy to use.





Seamless side locks



#### **LED Display Test**

Each product tested more than 72 hours before shipment.





#### It can used as curved screen

It can used as curved screenCan be used as curve screen -5 to +10 degrees.





### Assembly & Operation





**Ground standing and hanging Installation** 

### Assembly Project Shows



Hanging and ground standing installation

















#### Thank You For Your Time.

Kingvisionled is looking forward to serve you.