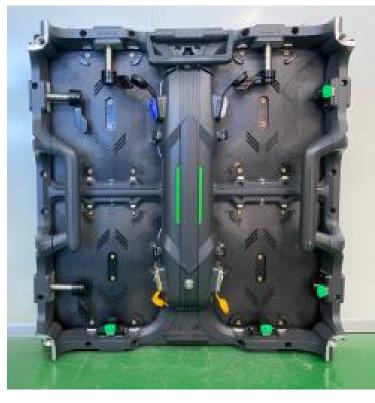

#### **HUB Board**

- \* Without wires connection, signal and power can transfer more stable and reliable.
- \* HUB board connect modules and power supplies directly instead of wires.
- \* Directly take out back cover, easy to change within 5 seconds.

#### Maintenance

- \* Front and rear maintenance available.
- \* Faster and easier to install and disassembly.
- \* Magnetic suction installation, simple and quick maintenance for various installation environment, improve work efficiency.
- \* Die casting aluminum panel.