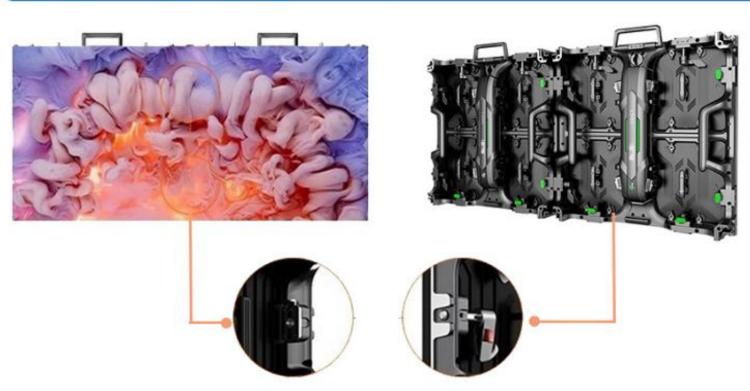

#### More Details

- \* High degree of protection, high durability.
- \* Common good, flexible and easy to use.

Seamless side locks