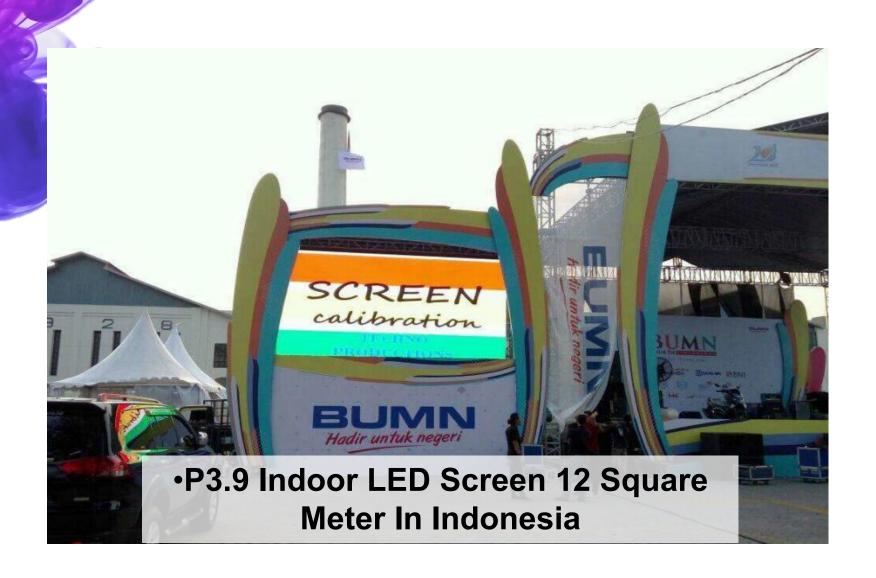

#### Product Features

#### Maintenance

- \* Front and rear maintenance available.
- \* Faster and easier to install and disassembly.
- \* Magnetic suction installation, simple and quick maintenance for various installation environment, improve work efficiency.
- \* Die casting aluminum panel.



#### More Details



- \* High degree of protection, high durability.
- \* Common good, flexible and easy to use.





Seamless side locks



#### **LED Display Test**

Each product tested more than 72 hours before shipment.





#### It can used as curved screen

It can used as curved screenCan be used as curve screen -5 to +10 degrees.





### Assembly & Operation





**Ground standing and hanging Installation** 

### Assembly Project Shows



Hanging and ground standing installation

















#### Thank You For Your Time.

Kingvisionled is looking forward to serve you.