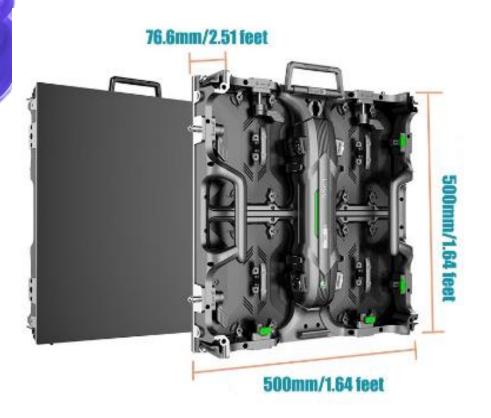

# P2.9 500x500mm Indoor Screen

Specification

|                     | Indoor Rental led screen specification |                           |
|---------------------|----------------------------------------|---------------------------|
| Pixel               | 2.97mm                                 | 3.91mm                    |
| LED Encapsulation   | SMD1921                                | SMD2121                   |
| Brightness          | 1100nit                                | 1100nit                   |
| Module Size(mm)     | 250x250                                | 250x250/ 250×500          |
| Cabinet Size        | 500x500x76                             | 500×1000×76/500x500x76    |
| Material            | Die Casting Aluminum                   | Die Casting Aluminum      |
| Scan Method         | 1/14 Scan                              | 1/16 Scan                 |
| Weight              | 8Kg                                    | 12.5Kg/ 8Kg               |
| Cabinet Resolution  | 84x168/84x84dots                       | 256x128dots / 128x128dots |
| Pixel Density       | 112896Pixel/m²                         | 65536 Pixel/m²            |
| Refresh Frequency   |                                        | ≥1920Hz                   |
| Viewing Angle       | 140/140                                | 140/140                   |
| Working Voltage     | 110-220Volt/50/60hz                    | 110-220Volt/50/60hz       |
| IP waterproof       | IP43                                   | IP43                      |
| Optimal Viewing     | ≥ 2m                                   | ≥ 3m                      |
| Working Temperature | -20~45 ℃                               | - 20~40℃                  |

#### Maintenance

- \* Front and rear maintenance available.
- \* Faster and easier to install and disassembly.
- \* Magnetic suction installation, simple and quick maintenance for various installation environment, improve work efficiency.
- \* Die casting aluminum panel.